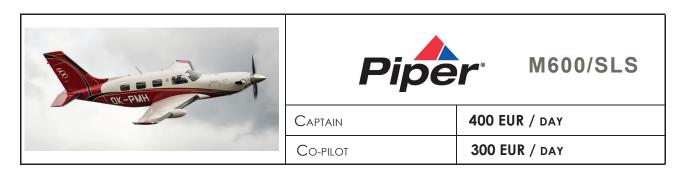

# NETFLIGHT PILOT POOL - PRICE LIST

## EFFECTIVE 1.1.2020







### NETFLIGHT PILOT POOL

Is composed of experienced professional pilots that have been pre-approved and accepted by netflight provider, its lessors and insurance providers. NetFlight Pilot Pool pilots are available to all NetFlight and NetFlight Club members to operate NetFlight aircraft for them, for a daily fee shown on this price list

#### WHAT IS COVERED IN DAILY FEES

Daily fee includes Pilot's salary with appropriate taxes and social contributions, as well as pilot's required training on particular aircraft type, Proficiency checking and outfit.

#### WHAT IS NOT COVERED IN DAILY FEES

You are directly responsible for your pilot's overnight expenses and per-diems, as well as Necessary travel expenses away from Operating base.

#### **TERMS AND CONDITIONS**

All fees are quote